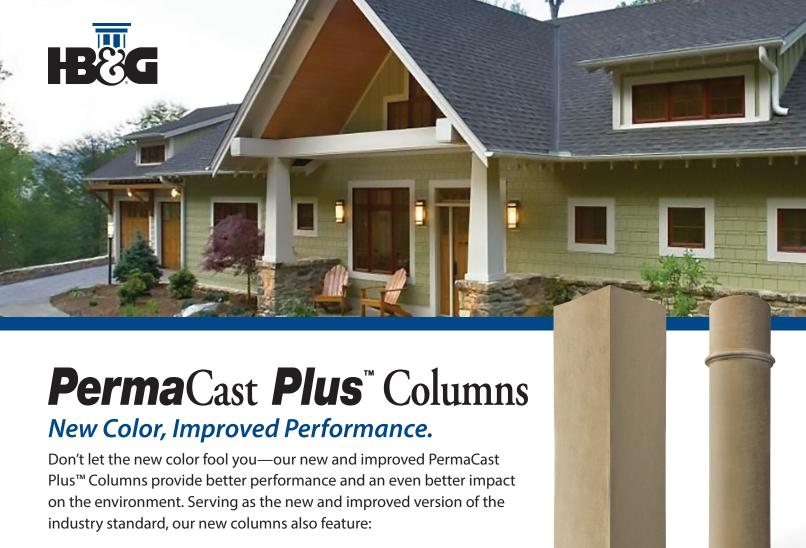

- Class A Fire-Rating
- Limited Lifetime Warranty
- Interior & Exterior Use
- Consistent Appearance
- Low-Maintenance

- Larger Load Capacities
- Lighter Weight Design
- Installs in Minutes
- Ready to Prime & Paint
- Made in the USA

## **Product & Sizing Options Include:**

Plain Square

Recessed Panel Square

14' **W:** 8–12"

RoughSawn® Square

**Plain & Fluted Round Tapered** 

**W**: 6–16" **H**: 6–20'

W: 8-14" H: 8-14'

**H:** 8–12' **W:** 6–30" **H:** 4–30'

Fluted Square

Craftsman Square

RoughSawn® Craftsman

No-Taper Round

**W:** 8–10" **H:** 8–10'

**W:** 10–16" **H:** 4.8–10'

W: 10-12" H: 66"

W: 8-24" H: 6-30'

+ Numerous Cap & Base Options

Most Columns Available Split. Installation Kits Available.

## Scan the QR code to learn more!

Or visit: hbgcolumns.com/products/p